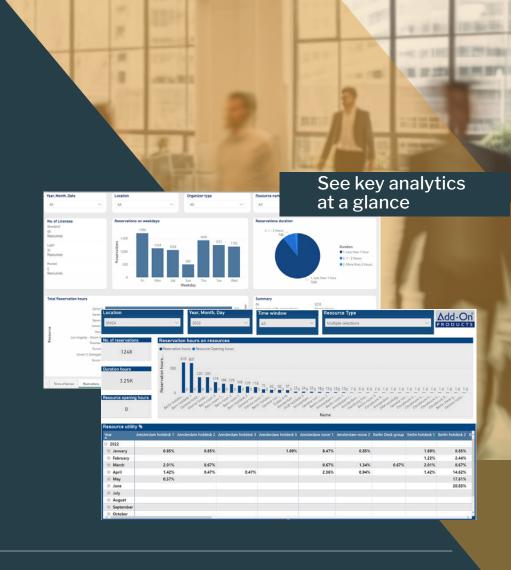

The Resource Central Insights module provides a rich set of prebuilt dashboards, utilising Power BI, based on your own Resource Central data set.

The data you need...in one place.

Dashboards are displayed in logical sections and can be filtered by date, location and organiser.

## Visualise future, current, and historical data.

#### Includes a range of off-the-shelf dashboards

Reservations

Total hours booked by resource Weekday booking patterns Booking duration

· Order and visitors

Upcoming reservations

Associated ordered items

Associated visitor arrival information

Historical reservation analysis

Top bookers

Most used locations

Historical reservation list

Order item and visitor totals

Dedicated catering team view

Catering delivery report

Most ordered items

Items not ordered

Dedicated facilities team view

Extra services ordered

Number of extra services ordered

Utilisation

Number of reservations

Reservation duration

Reservation hours per resource

Utilisation % vs opening times

Get in touch today to see a demo.