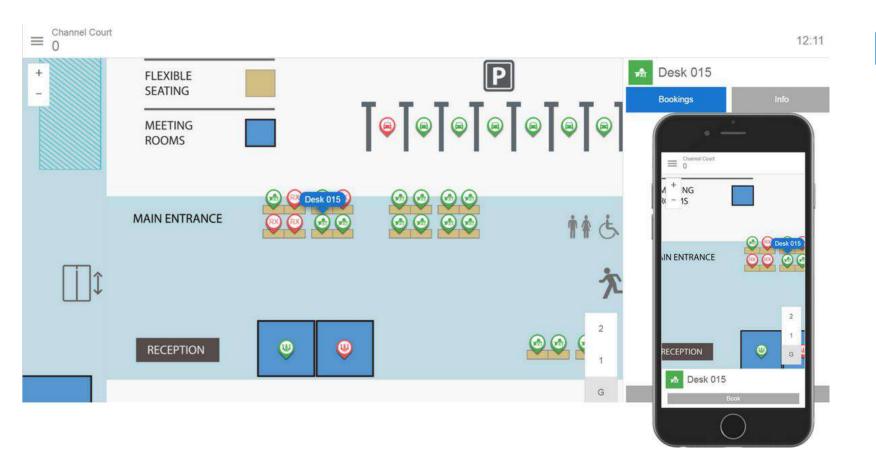

# Making resources visible and bookable

resource

Xpress

Resource

Central

QR codes