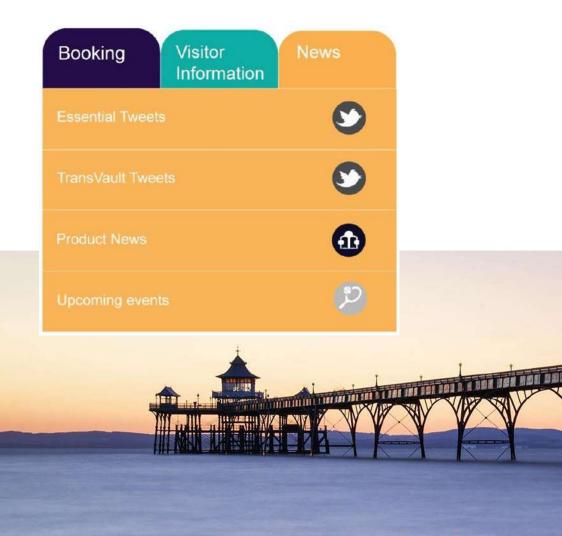

#### Keeping your visitors informed

| Booking            | Visitor<br>Information | News  |
|--------------------|------------------------|-------|
| Things to do in (  | Clevedon               |       |
| Places to eat      |                        |       |
| Travel Information | on/Taxis               | 8     |
| Where to Stay      |                        | KOTEL |
| Emergency info     | rmation                | ÷     |